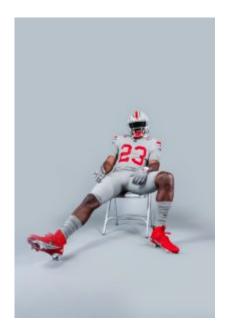

## Buckeyes Release New Gray Alternate Uniforms

Ohio State unveiled a new all-gray alternate uniform on Friday that is set to be worn for the team's primetime matchup against Michigan State on Nov. 11.

## 

- 11.11.23 pic.twitter.com/8qtQpUERUD
- Ohio State Football (@OhioStateFB) July 21, 2023

This marks the fifth time in eight seasons in which the Buckeyes will don alternate threads. The team wore all-black uniforms in 2022, 2019, 2018, and 2015 against Wisconsin, Michigan State, Nebraska, and Penn State, respectively, while they played in all-red uniforms in 2021 against the Nittany Lions.

The new Buckeye alternates caused a stir amongst the fan base throughout the week, as the team teased the all-gray combination on multiple social media platforms. The excitement even trickled down to the coaching staff, including offensive program assistant Devin Jordan.